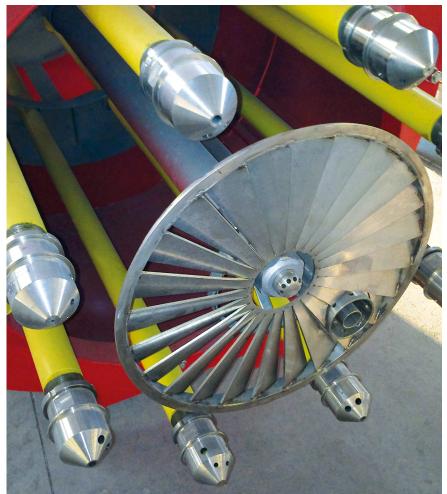

### **Boiler** burners

I.C.E. designs and supply burners for boilers for steam generation in power plants, sugar factories and other industrial applications.

Able to deal with different fuels (from natural gas to sour gas up to liquid fuels), I.C.E. boiler burners represent the right solution for industrial steam production.

# MECHANICAL & CONSTRUCTION CHARACTERISTICS

Materials according to customers requirements, also depending on H<sub>2</sub>S presence and environmental constraints.

Dual fuel / single fuel design (liquid and gaseous).

Primary and secondary air registers with relevant actuators, if required.

Steam / compressed air / mechanical atomization of liquid fuels.

Ignition, flame control and ancillaries available.

#### **PROCESS DATA / APPLICATIONS**

Large set of fuels available for operation.

Large turn-down up to 10:1 or more.

Available duties:

• 2-60 MW

Pressure drops:

• Up to 1000 mm H<sub>2</sub>O

Low NOx emissions available with the following technologies:

- · Air staging
- Fuel staging
- Flue gas recirculation

Igniters available according to mfr standards, NFPA any class and liquid firing also.

RINA, certificate n° 20585/09/S