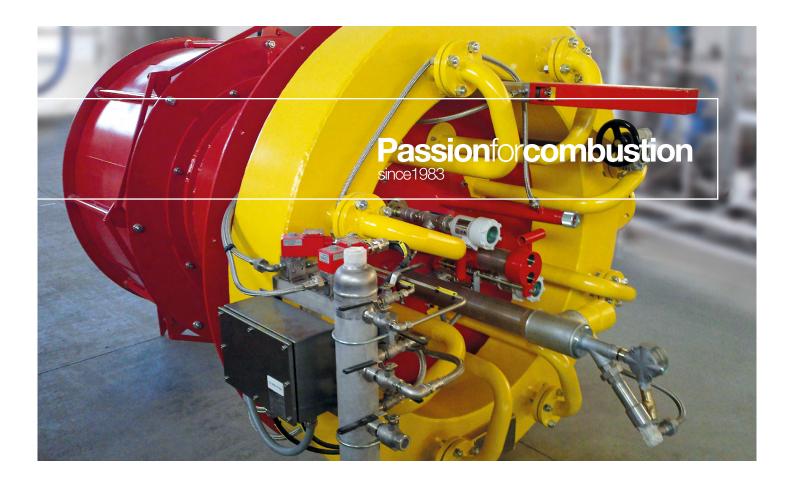

### **Boiler** burners

I.C.E. designs and supply burners for boilers for steam generation in power plants, sugar factories and other industrial applications.

Able to deal with different fuels (from natural gas to sour gas up to liquid fuels), I.C.E. boiler burners represent the right solution for industrial steam production.

Liquid fuels are managed also with mechanical atomization, if no steam/compressed air available.

Along with burners, I.C.E. can supply the complete set of ignition and flame control devices, according to all reputed relevant standards / internal experience, as well as all ancillaries equipments.

# MECHANICAL & CONSTRUCTION CHARACTERISTICS

Materials according to customers requirements, also depending on H<sub>2</sub>S presence and environmental constraints.

Dual fuel / single fuel design (liquid and gaseous).

Primary and secondary air registers with relevant actuators, if required.

Steam / compressed air / mechanical atomization of liquid fuels.

Ignition, flame control and ancillaries available.