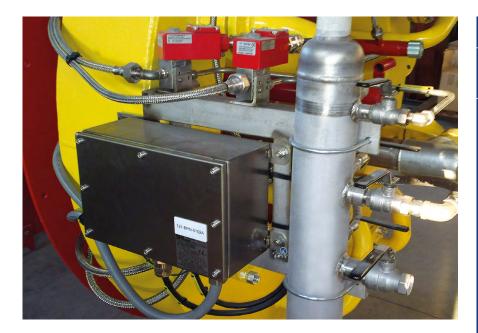

Primary and secondary air registers with relevant actuators, if required.

Steam / compressed air / mechanical atomization of liquid fuels.

Ignition, flame control and ancillaries available.